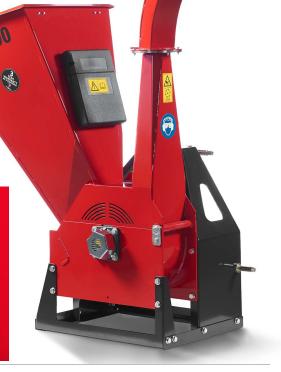

## TP 100 MOBILE EFFECTIVE BREAK DOWN OF GREEN MATERIALS

#### PARTICULARLY USEFUL IN CONFINED SPACES

The TP 100 MOBILE is a compact machine that does not take up much space. Width 74 cm. The construction also enables a strong in feed without the use of feed rollers.