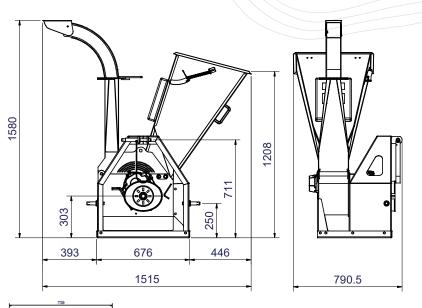

# TP 100 PTO/MOBILE

| WOODCHIPPER              | TP 100 PTO                    | TP 100 MOBILE                 |
|--------------------------|-------------------------------|-------------------------------|
| Max. wood diameter       | 100 mm                        | 100 mm                        |
| Infeed opening           | H x W = 150 x 275 mm          | H x W = 150 x 275 mm          |
| Chipping principle       | Drum                          | Drum                          |
| In feed angle            | Parallel to driving direction | Parallel to driving direction |
| Feed rollers             | No                            | No                            |
| Drum diameter            | 410 mm                        | 410 mm                        |
| Drum weight              | 48 kg                         | 48 kg                         |
| Number of knifes         | 2 (reversable)                | 2 (reversable)                |
| Counter steel            | 1 (reversable)                | 2 (reversable)                |
| Power requirment minmax. | 15 - 40 hp                    | -                             |
| Engine power             | -                             | 18 hp / 13 kW                 |
| Torque                   | -                             | 35 Nm                         |
| Engine                   | -                             | B&S Vanguard                  |
| cylindre                 | -                             | 2                             |
| Tankcapicity             | -                             | 8,5 liter (petrol)            |
| fuelconsumption          | -                             | 3l/t                          |
| capicity/hour            | 7 m³/h                        | 3 m³/h                        |
| Weight                   | 195 kg                        | 240 kg                        |
| Height                   | 1580 mm                       | 1719 mm                       |
| Wide                     | 1515 mm                       | 740 mm                        |
| Length                   | 791 mm                        | 2345 mm                       |