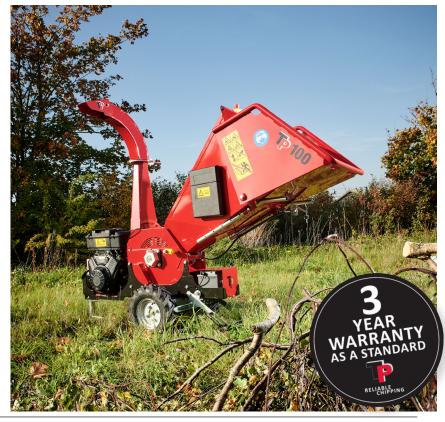

# TP 100 PTO TP 100 MOBILE TECH SHEET

TP 100 PTO/ MOBILE is a robust drum woodchipper

Equipped with manual coupling (MOBILE) chipper with funnel 25° from level Equipped with two reversible blades and 1 reversible counter steel E-Start (MOBILE) Petrol engine, tank capacity 8,5I (MOBILE)

## TP 100 PTO EFFECTIVE BREAK DOWN OF GREEN MATERIALS

Ideal for use in confined spaces and where tractor power is below 40 HP

Rotatable ejector spout

Reversible knives

Speed-up gear

Optional extension arms for 3-point suspension

## TP 100 MOBILE EFFECTIVE BREAK DOWN OF GREEN MATERIALS

#### PARTICULARLY USEFUL IN CONFINED SPACES

The TP 100 MOBILE is a compact machine that does not take up much space. Width 74 cm. The construction also enables a strong in feed without the use of feed rollers.