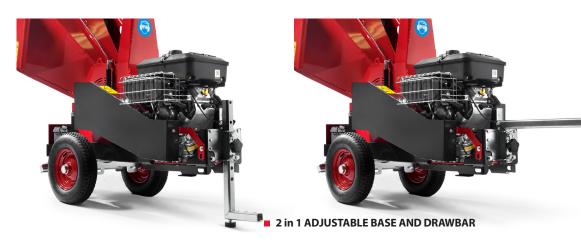

REAK DOWN OF GREEN MATERIALS



Ideal for use in confined spaces and where tractor power is below 40 HP

Rotatable ejector spout

Reversible knives

Speed-up gear

Optional extension arms for 3-point suspension

## **EFFICIENT DRUM CHIPPER – PERFECT FOR COMPACT TRACTORS**

Thanks to the vertical funnel, TP 100 PTO is a compact wood chipper, which does not take up much space. At the same time, the design provides efficient in-feed without the use of rollers. The machine is ideal for thinning bushes and for chipping branches and smaller trees, e.g. in parks, on housing association grounds, churchyards and gold courses.

- Category 1 three-point-linkage for tractor mounting
- Turnable discharge spout
- PTO axle with free wheeling





## TP 100 MOBILE EFFECTIVE BREAK DOWN OF GREEN MATERIALS



#### PARTICULARLY USEFUL IN CONFINED SPACES

The TP 100 MOBILE is a compact machine that does not take up much space. Width 74 cm. The construction also enables a strong in feed without the use of feed rollers.

- 2 in 1 ADJUSTABLE BASE
- MOVER COMES AS A OPTION



#### ADJUSTABLE HANDGRIB



#### VANGUAARD EFI 18 HP

 2 cylinder air-cooled petrol engine with electronic ignition system

- Low consumption
- Cheap to maintain
- Large petroltank 8,5 litres
- E-Start comes as standard





3 | TP 100 PTO/MOBILE | Tech Sheet 2018

# TP 100 PTO/MOBILE

| WOODCHIPPER              | TP 100 PTO                    | TP 100 MOBILE                 |
|--------------------------|-------------------------------|-------------------------------|
| Max. wood diameter       | 100 mm