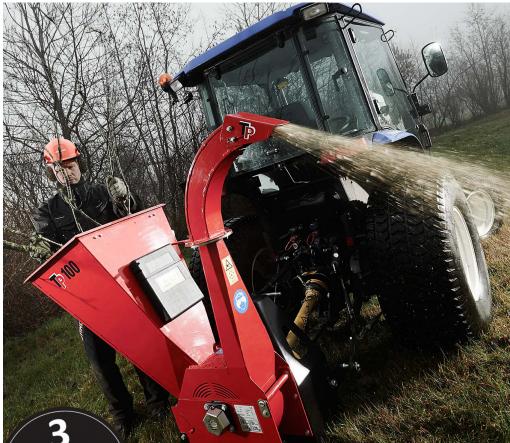

## TP 100 PTO EFFECTIVE BREAK DOWN OF GREEN MATERIALS

Ideal for use in confined spaces and where tractor power is below 40 HP

Rotatable ejector spout

Reversible knives

Speed-up gear

Optional extension arms for 3-point suspension

## **EFFICIENT DRUM CHIPPER – PERFECT FOR COMPACT TRACTORS**

Thanks to the vertical funnel, TP 100 PTO is a compact wood chipper, which does not take up much space. At the same time, the design provides efficient in-feed without the use of rollers. The machine is ideal for thinning bushes and for chipping branches and smaller trees, e.g. in parks, on housing association grounds, churchyards and gold courses.

- Category 1 three-point-linkage for tractor mounting
- Turnable discharge spout
- PTO axle with free wheeling