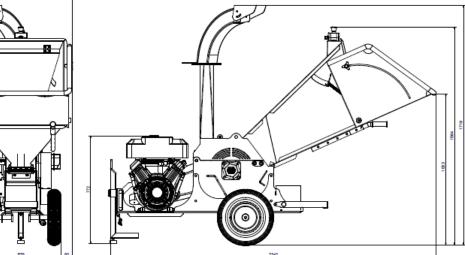

# TP 100 PTO/MOBILE

| WOODCHIPPER              | TP 100 PTO                    | TP 100 MOBILE                 |
|--------------------------|-------------------------------|-------------------------------|
| Max. wood diameter       | 100 mm                        | 100 mm                        |
| Infeed opening           | H x W = 150 x 275 mm          | H x W = 150 x 275 mm          |
| Chipping principle       | Drum                          | Drum                          |
| In feed angle            | Parallel to driving direction | Parallel to driving direction |
| Feed rollers             | No                            | No                            |
| Drum diameter            | 410 mm                        | 410 mm                        |
| Drum weight              | 48 kg                         | 48 kg                         |
| Number of knifes         | 2 (reversable)                | 2 (reversable)                |
| Counter steel            | 1 (reversable)                | 2 (reversable)                |
| Power requirment minmax. | 15 - 40 hp                    | -                             |
| Engine power             | -                             | 18 hp / 13 kW                 |
| Torque                   | -                             | 35 Nm                         |
| Engine                   | -                             | B&S Vanguard                  |
| cylindre                 | -                             | 2                             |
| Tankcapicity             | -                             | 8,5 liter (petrol)            |
| fuelconsumption          | -                             | 3l/t                          |
| capicity/hour            | 7 m³/h                        | 3 m³/h                        |
| Weight                   | 195 kg                        | 240 kg                        |
| Height                   | 1580 mm                       | 1719 mm                       |
| Wide                     | 1515 mm                       | 740 mm                        |
| Length                   | 791 mm                        | 2345 mm                       |