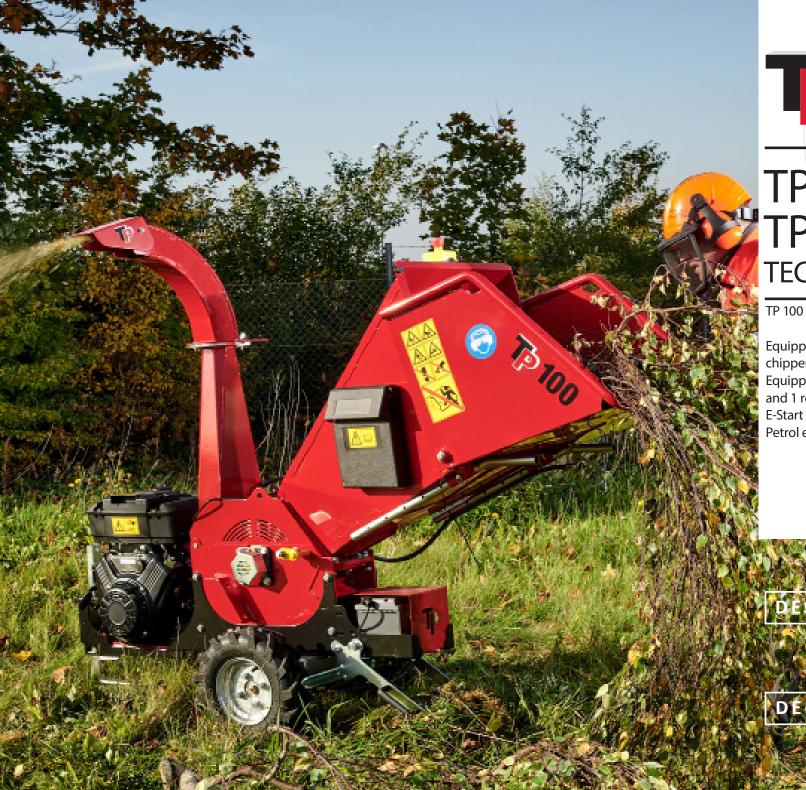

# TP 100 PTO TP 100 MOBILE TECH SHEET

TP 100 PTO/ MOBILE is a robust drum woodchipper

Equipped with manual coupling (MOBILE) chipper with funnel 25° from level Equipped with two reversible blades and 1 reversible counter steel E-Start (MOBILE) Petrol engine, tank capacity 8,5I (MOBILE)

#### PARTICULARLY USEFUL IN CONFINED SPACES

The TP 100 MOBILE is a compact machine that does not take up much space. Width 74 cm. The construction also enables a strong in feed without the use of feed rollers.

#### VANGUAARD EFI 18 HP

 2 cylinder air-cooled petrol engine with electronic ignition system

- Low consumption
- Cheap to maintain
- Large petroltank 8,5 litres
- E-Start comes as standard

3 | TP 100 PTO/MOBILE | Tech Sheet 2018