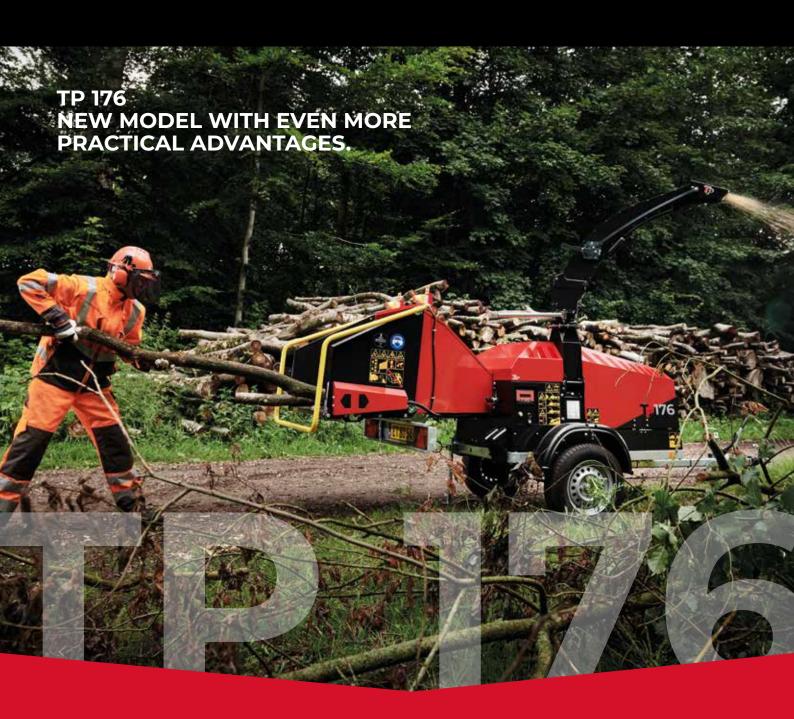

FASTER.
STRONGER.
MORE POWERFUL.

## DANISH DESIGN AT ITS BEST:

# TOUGH, ELEGANT AND EFFICIENT.

TP 176 builds on all the success of TP 175, but with even more strength and durability. The TP 176 comes in 3 variants, powered by either electricity, petrol or diesel - and is the optimal choice for those who want high efficiency and even longer lifetime.

With the height-adjustable TP Vario Spout, you choose where the chips land - and you're guaranteed easy storage in garages and the like.

The TP 176 is equipped with the newly developed Pilot+ with Auto-reverse. A function with up to 3 reverses when the tree cannot be pulled in immediately.

The chipper is also equipped with TP Easy Control on both sides of the funnel. TP Easy Control is made of a steel construction that ensures a long service life.

20 mm

750 kg