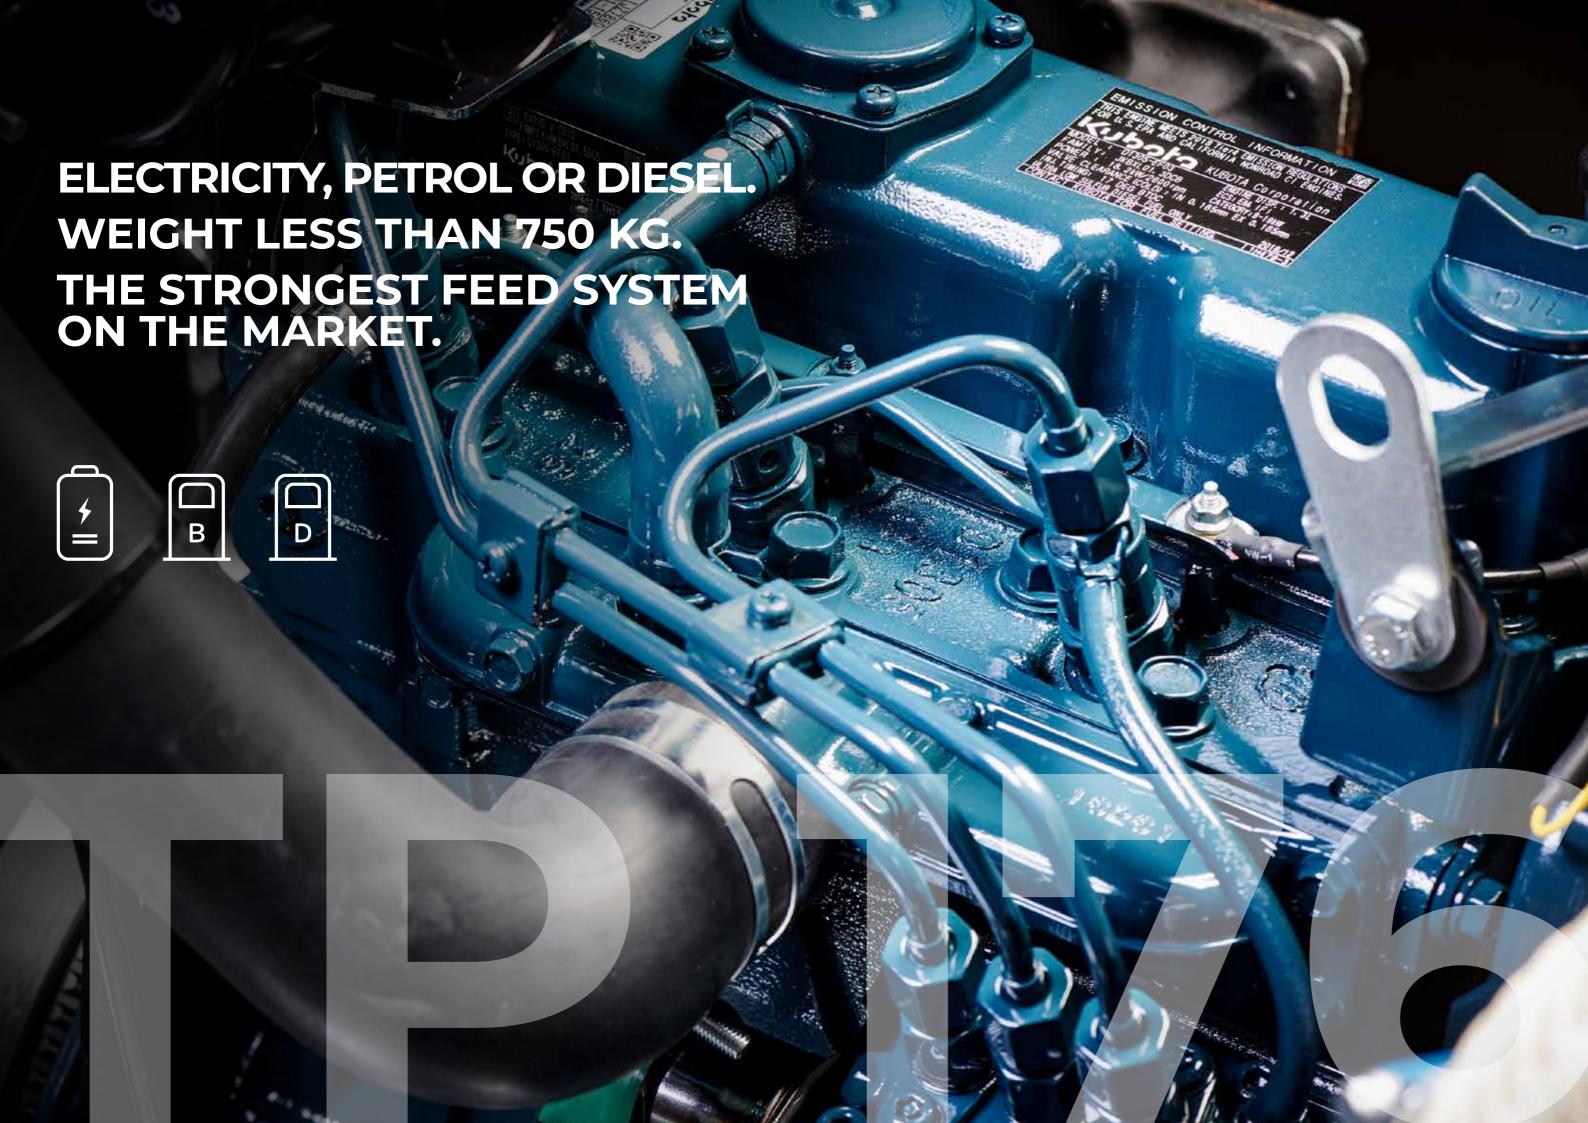

# TOUGH, ELEGANT AND EFFICIENT.

TP 176 builds on all the success of TP 175, but with even more strength and durability. The TP 176 comes in 3 variants, powered by either electricity, petrol or diesel - and is the optimal choice for those who want high efficiency and even longer lifetime.

# MORE CHIPS. LESS FUEL. LONGER LIFESPAN.

One of the new features that makes the TP 176 so unique is the high in-feed speed in combination with the new rotor.

The rotor consists of 2 long knives with a knife opening of 20 mm. The rotor runs at 1250 revolutions, giving us the fastest and strongest chipping performance on the market.

The result is higher efficiency, less energy consumption and fewer working hours per m³ of wood chips produced.

Therefore, the TP 176 is not only more efficient, but also more economical to operate.