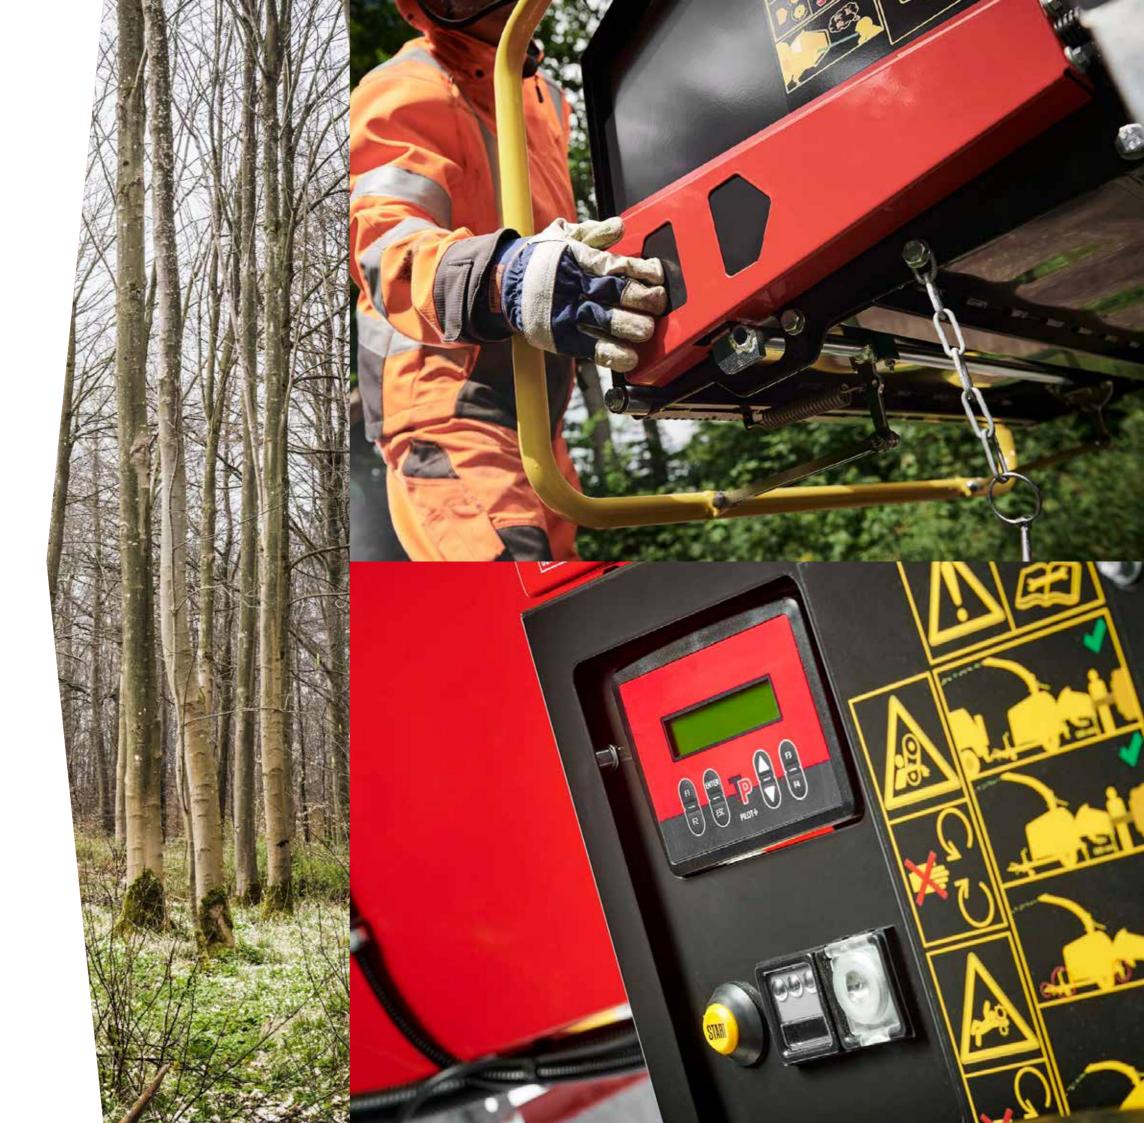

With the height-adjustable TP Vario Spout, you choose where the chips land - and you're guaranteed easy storage in garages and the like.

The TP 176 is equipped with the newly developed Pilot+ with Auto-reverse. A function with up to 3 reverses when the tree cannot be pulled in immediately.

The chipper is also equipped with TP Easy Control on both sides of the funnel. TP Easy Control is made of a steel construction that ensures a long service life.

20 mm

750 kg