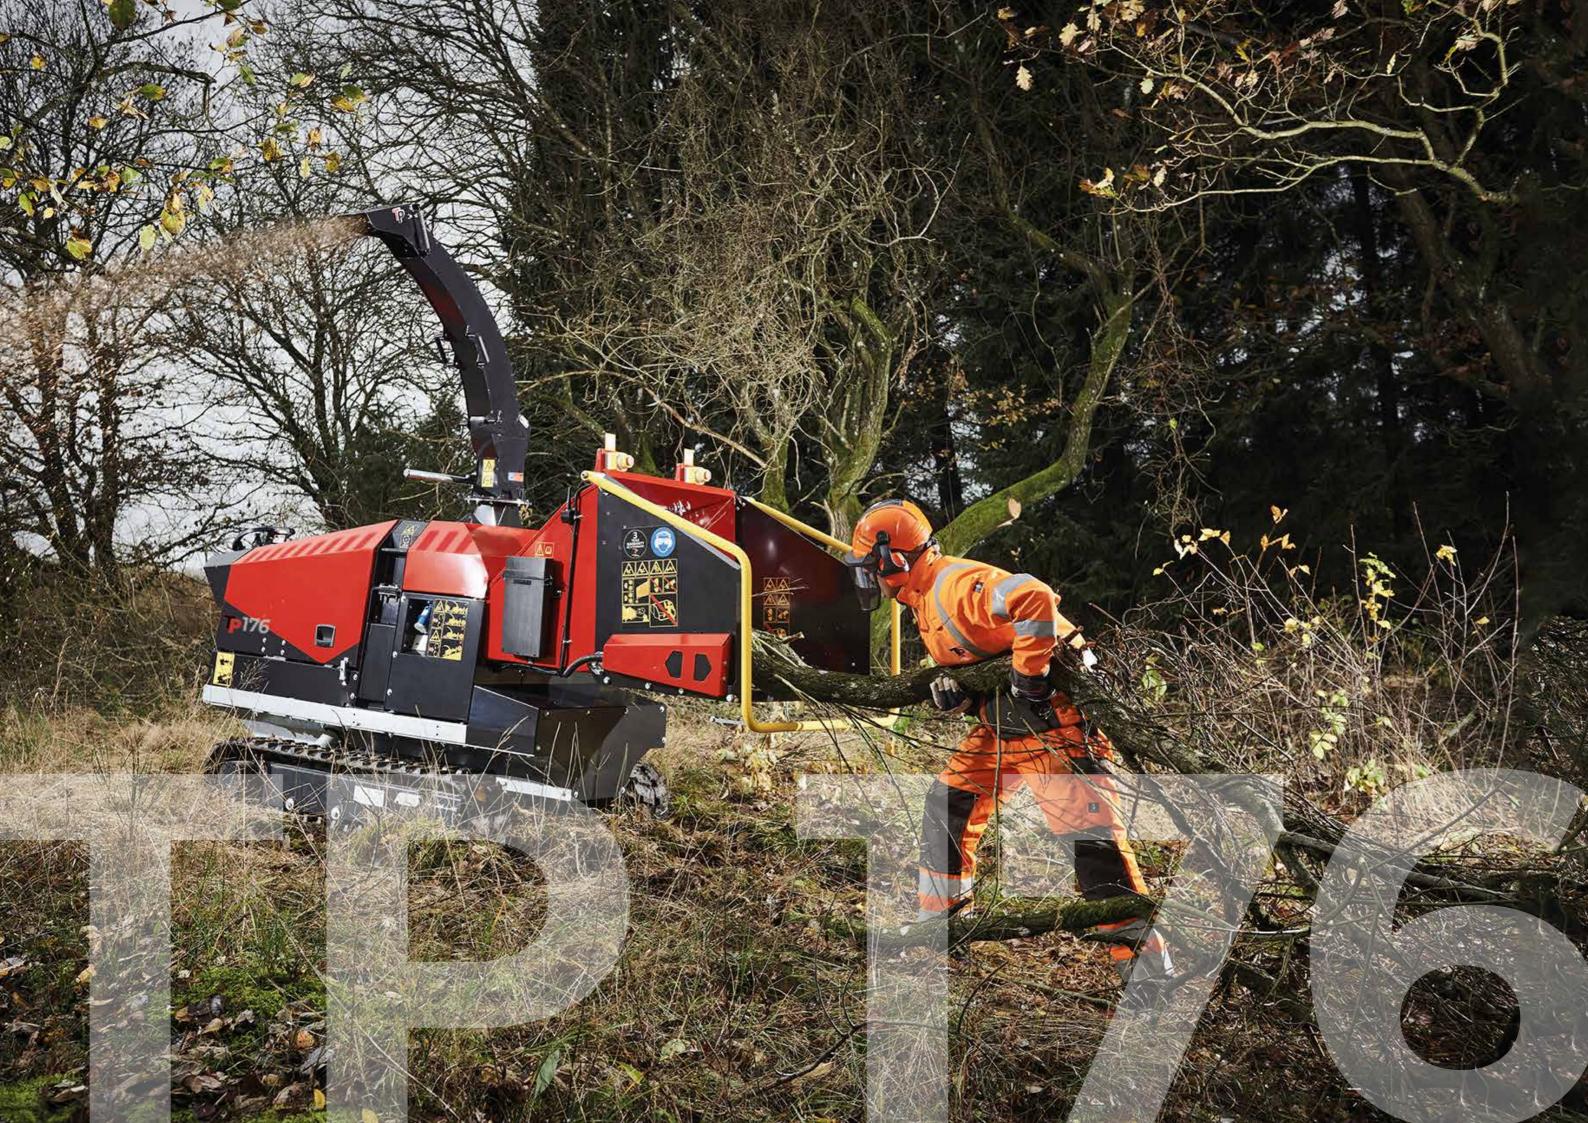

# TOUGH, ELEGANT AND EFFICIENT.

TP 176 builds on all the success of TP 175, but with even more strength and durability. The TP 176 comes in 3 variants, powered by either electricity, petrol or diesel - and is the optimal choice for those who want high efficiency and even longer lifetime.

With the height-adjustable TP Vario Spout, you choose where the chips land - and you're guaranteed easy storage in garages and the like.

The TP 176 is equipped with the newly developed Pilot+ with Auto-reverse. A function with up to 3 reverses when the tree cannot be pulled in immediately.

The chipper is also equipped with TP Easy Control on both sides of the funnel. TP Easy Control is made of a steel construction that ensures a long service life.

20 mm

750 kg

# MORE CHIPS. LESS FUEL. LONGER LIFESPAN.

One of the new features that makes the TP 176 so unique is the high in-feed speed in combination with the new rotor.

The rotor consists of 2 long knives with a knife opening of 20 mm. The rotor runs at 1250 revolutions, giving us the fastest and strongest chipping performance on the market.

The result is higher efficiency, less energy consumption and fewer working hours per m³ of wood chips produced.

Therefore, the TP 176 is not only more efficient, but also more economical to operate.