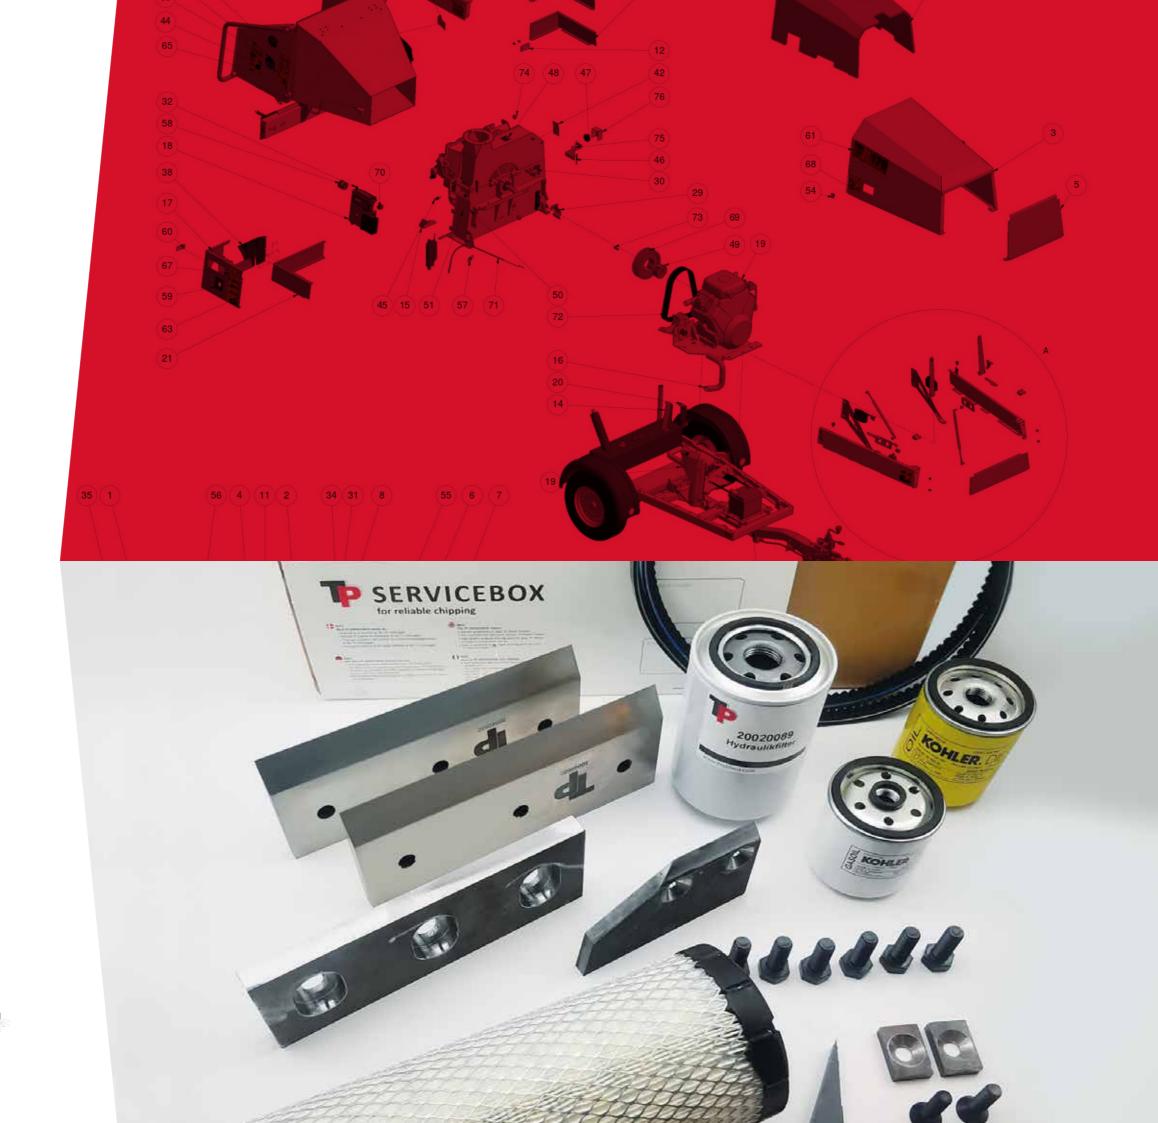

## SPARE PARTS ALWAYS JUST A CLICK AWAY.

TP wood chippers are characterised by high reliability and a long service life. With our comprehensive online spare parts shop, you get access to the most important wearing parts such as filters, knives, brake callipers and much more. This means downtime is minimised and you can get back to work quickly.

Find the relevant spare part in our shop, place your order and the next day you can install the wear part you need. Find it all at TP.dk

LINDDANA A/S Ølholm Bygade 70 7160 Tørring, Denmark Tlf. +45 75 80 52 00 tp@linddana.com www.linddana.com