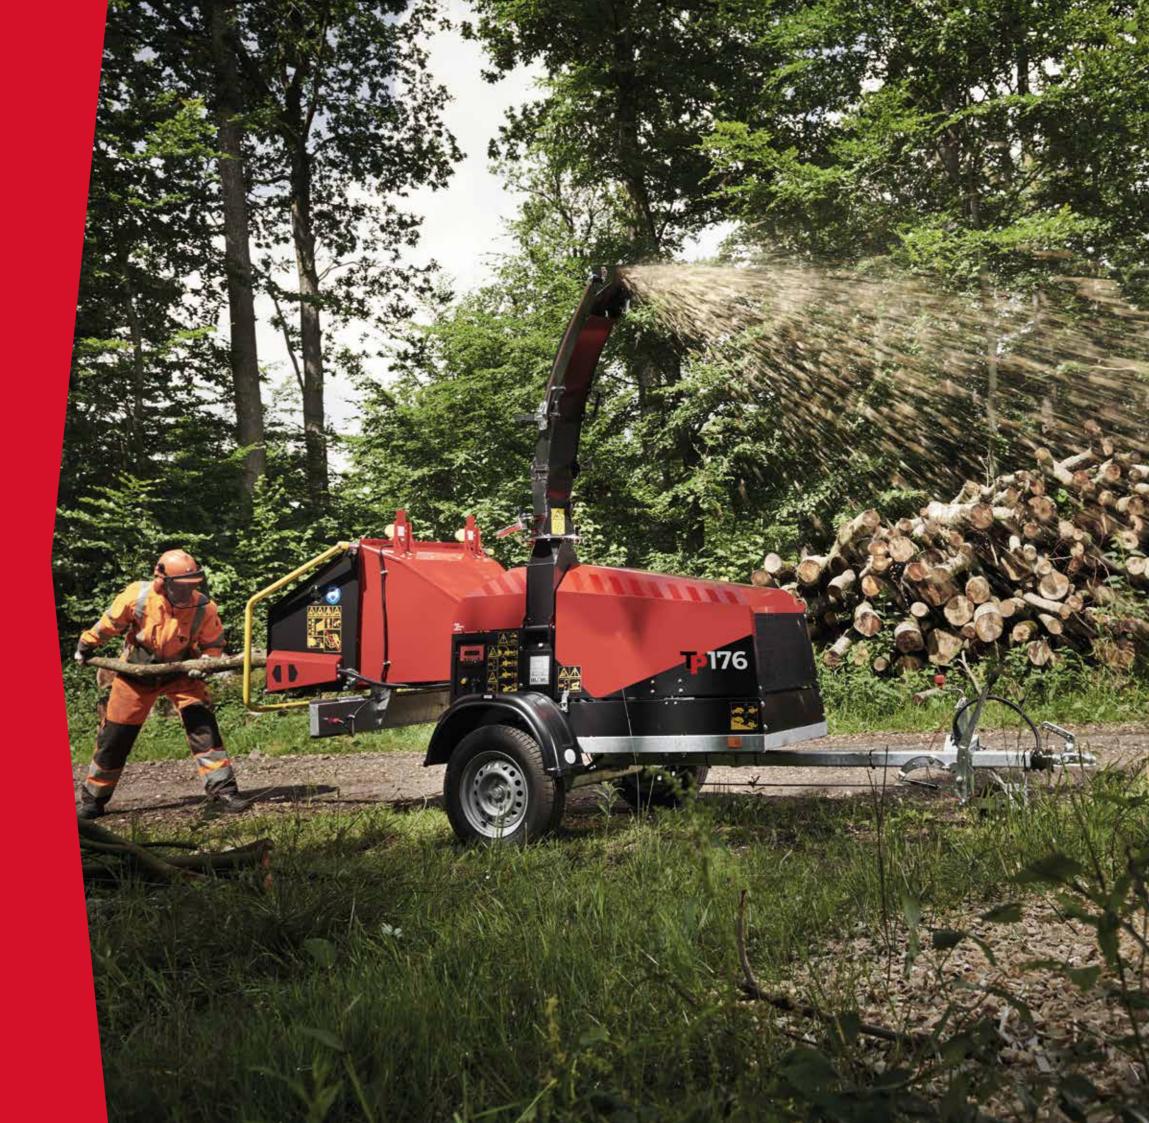

# TOUGH, ELEGANT AND EFFICIENT.

TP 176 builds on all the success of TP 175, but with even more strength and durability. The TP 176 comes in 3 variants, powered by either electricity, petrol or diesel - and is the optimal choice for those who want high efficiency and even longer lifetime.

With the height-adjustable TP Vario Spout, you choose where the chips land - and you're guaranteed easy storage in garages and the like.

The TP 176 is equipped with the newly developed Pilot+ with Auto-reverse. A function with up to 3 reverses when the tree cannot be pulled in immediately.

The chipper is also equipped with TP Easy Control on both sides of the funnel. TP Easy Control is made of a steel construction that ensures a long service life.

20 mm

750 kg