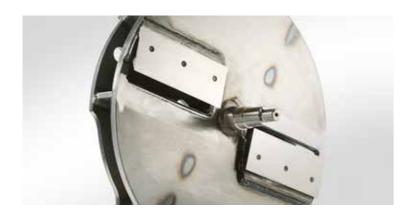

# MORE CHIPS. LESS FUEL. LONGER LIFESPAN.

One of the new features that makes the TP 176 so unique is the high in-feed speed in combination with the new rotor.

The rotor consists of 2 long knives with a knife opening of 20 mm. The rotor runs at 1250 revolutions, giving us the fastest and strongest chipping performance on the market.

The result is higher efficiency, less energy consumption and fewer working hours per m³ of wood chips produced.

Therefore, the TP 176 is not only more efficient, but also more economical to operate.